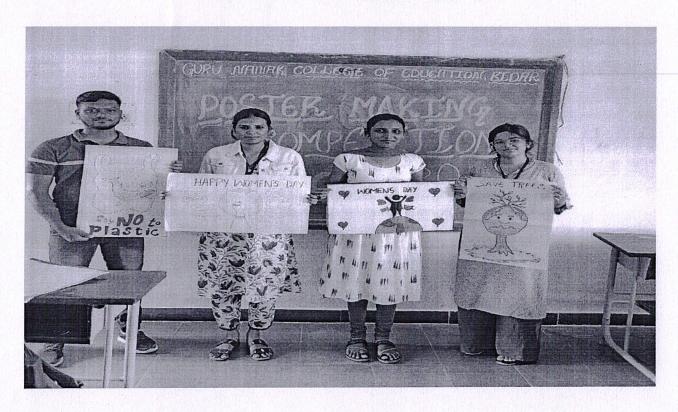

# Student teacher learns skills to make beautiful arts and crafts using things from waste materials

Davillisem