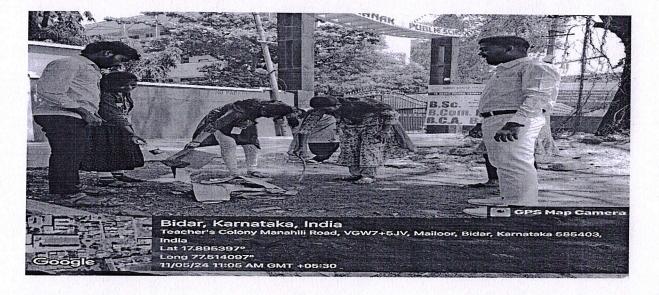

#### 7.1.2 OUR INSTITUTION HAS A STATED POLICY AND PROCEDURE FOR IMPLEMENTATION OF WASTE MANAGEMENT

- Student teacher learns skills to make beautiful arts and crafts using things from waste materials.
- · Our institution eco club works jointly in the task of waste management and also responsibly educates student teachers wholeheartedly in this mission.
- The waste material is segregated into biodegradable and non-biodegradable wastes.
- Dry leaves from campus are decomposed to form fertilizer for the shrubs and plants in our campus.
- Awareness and Training programmes are conducted to prepare teaching-learning materials such as science kits and educational games from waste materials.
- Circular has been displayed to discourage the use of plastics.
- The wastewater from RO water and wash basin is used for watering our plants and trees inside our campus.
- All the buildings in the college campus have a rainwater harvesting system which helps to use the water for washing and watering plants.
- College has a Compost Pit for the disposal of garden waste and so as to make pollution free environment in the college.

## Compost pit for the Disposal of Garden

Gurunanak College of Education BIDAR-585403