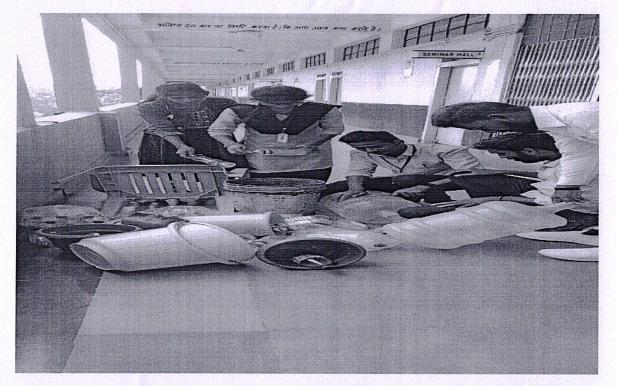

#### 7.1.2 OUR INSTITUTION HAS A STATED POLICY AND PROCEDURE FOR IMPLEMENTATION OF WASTE MANAGEMENT

- Student teacher learns skills to make beautiful arts and crafts using things from waste materials.
- · Our institution eco club works jointly in the task of waste management and also responsibly educates student teachers wholeheartedly in this mission.
- The waste material is segregated into biodegradable and non-biodegradable wastes.
- Dry leaves from campus are decomposed to form fertilizer for the shrubs and plants in our campus.
- Awareness and Training programmes are conducted to prepare teaching-learning materials such as science kits and educational games from waste materials.
- Circular has been displayed to discourage the use of plastics.
- The wastewater from RO water and wash basin is used for watering our plants and trees inside our campus.
- All the buildings in the college campus have a rainwater harvesting system which helps to use the water for washing and watering plants.
- College has a Compost Pit for the disposal of garden waste and so as to make pollution free environment in the college.